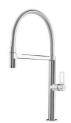

|



## **TECHNICAL DATA**









# Foster ==

## **EQUIPMENT**



Automatic waste fitting - PM 8407 113

### **OPTIONAL ACCESSORIES**



Cestello inox 8612 000



Glass chopping board 8631 300



HPDE Chopping board 8657 001



HPDE Twin chopping board 8644 101



Stainless steel plate rack 8100 154



Stainless steel plate rack
8100 303
\* only in combination with the accessory
8644 101

# Foster ==



Stainless steel plate rack 8100 201



**White bowl** 8153 100



Graters kit with ring-holder and food collection tray 8159 101

\* only in combination with the accessory 8644 101



#### Stainless steel perforated tray

8151 000 \* only in combination with the accessory 8644 101

## **RECOMMENDED PAIRINGS**



Mixer Tap Master 8493 000



Mixer Tap Play 8487 000