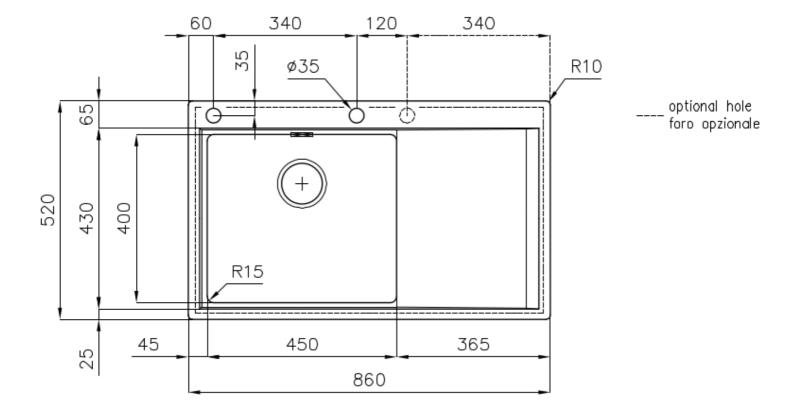

### **DETAILS**

| Edge/Installation Type | Flush-mount   Top-mount                                         |
|------------------------|-----------------------------------------------------------------|
| Finish                 | Foster brushed                                                  |
| Material               | AISI 304 stainless steel                                        |
| Texture                | Foster brushed                                                  |
| Base                   | 60 cm                                                           |
| Dimensions             | 860 x 520 mm                                                    |
| Standard fittings      | Fixing hooks, gasket, drain, overflow and siphon, boxed packing |
| Mixer holes            | 2 standard holes                                                |
| Built-in hole          | View technical data sheet                                       |

| Drainer                   | Yes                                                                                                                                                                                                         |
|---------------------------|-------------------------------------------------------------------------------------------------------------------------------------------------------------------------------------------------------------|
| Width                     | 86 cm                                                                                                                                                                                                       |
| Bowl dimension            | 450x400mm                                                                                                                                                                                                   |
| Number of bowls           | 1 bowl                                                                                                                                                                                                      |
| Waste fitting             | Drain with automatic PM control                                                                                                                                                                             |
| FEATURES                  |                                                                                                                                                                                                             |
| Automatic waste fitting   | The waste-fitting with round remote knob is supplied; a practical accessory which makes it unnecessary to get wet in order to drain the water from the bowl.                                                |
| Basket 3,5" waste fitting | The drain is equipped with a large 3.5" drain, with the practical basket cap that prevents the discharge of solid parts.                                                                                    |
| Deep bowls                | This bowls reach an important depth, over 20 cm, thanks to the advanced production technology, that can be offer great capiency and practicity in all the washing operations.                               |
| Double mixer hole         | The large tap counter is already fitted with a series of 2 tap holes. In the second hole it is possible to install the remote control of the automatic drain or, alternatively, a practical soap dispenser. |
| High thickness            | Imm thick steel. A significant thickness, which guarantees the maximum sturdiness and durability.                                                                                                           |
| Perimetral overflow       | The overflow is always a security on the Foster sinks that prevents the overflow of water in case of oversights. The perimeter drain solution improves aesthetics thanks to its square and essential shape. |
| Small radius              | Bowls with squared shapes with a modern design and an increased capacity, for a minimal aesthetics connected with an extreme practicity.                                                                    |