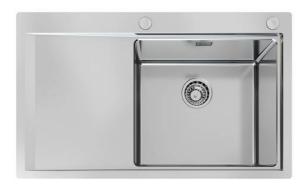

## **Sink Master**

Bowl on the right Kitchen Sinks Code: 1250 051

### **DETAILS**

| Edge/Installation Type | Flush-mount   Top-mount                                         |
|------------------------|-----------------------------------------------------------------|
| Finish                 | Foster brushed                                                  |
| Material               | AISI 304 stainless steel                                        |
| Texture                | Foster brushed                                                  |
| Base                   | 60 cm                                                           |
| Dimensions             | 860 x 520 mm                                                    |
| Standard fittings      | Fixing hooks, gasket, drain, overflow and siphon, boxed packing |
| Mixer holes            | 2 standard holes                                                |
| Built-in hole          | View technical data sheet                                       |

| Drainer                   | Yes                                                                                                                                                                                                         |
|---------------------------|-------------------------------------------------------------------------------------------------------------------------------------------------------------------------------------------------------------|
| Width                     | 86 cm                                                                                                                                                                                                       |
| Bowl dimension            | 450x400mm                                                                                                                                                                                                   |
| Number of bowls           | 1 bowl                                                                                                                                                                                                      |
| Waste fitting             | Drain with automatic PM control                                                                                                                                                                             |
| FEATURES                  |                                                                                                                                                                                                             |
| Automatic waste fitting   | The waste-fitting with round remote knob is supplied; a practical accessory which makes it unnecessary to get wet in order to drain the water from the bowl.                                                |
| Basket 3,5" waste fitting | The drain is equipped with a large 3.5" drain, with the practical basket cap that prevents the discharge of solid parts.                                                                                    |
| Deep bowls                | This bowls reach an important depth, over 20 cm, thanks to the advanced production technology, that can be offer great capiency and practicity in all the washing operations.                               |
| Double mixer hole         | The large tap counter is already fitted with a series of 2 tap holes. In the second hole it is possible to install the remote control of the automatic drain or, alternatively, a practical soap dispenser. |
| High thickness            | Imm thick steel. A significant thickness, which guarantees the maximum sturdiness and durability.                                                                                                           |
| Perimetral overflow       | The overflow is always a security on the Foster sinks that prevents the overflow of water in case of oversights. The perimeter drain solution improves aesthetics thanks to its square and essential shape. |
| Small radius              | Bowls with squared shapes with a modern design and an increased capacity, for a minimal aesthetics connected with an extreme practicity.                                                                    |