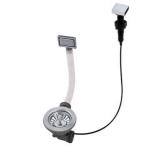

ractical soap dispenser. |
| High thickness            | Imm thick steel. A significant thickness, which guarantees the maximum sturdiness and durability.                                                                                                           |
| Perimetral overflow       | The overflow is always a security on the Foster sinks that prevents the overflow of water in case of oversights. The perimeter drain solution improves aesthetics thanks to its square and essential shape. |
| Small radius              | Bowls with squared shapes with a modern design and an increased capacity, for a minimal aesthetics connected with an extreme practicity.                                                                    |



## **TECHNICAL DATA**









# Foster ==

## **EQUIPMENT**



Automatic waste fitting - PM 8407 113

### **OPTIONAL ACCESSORIES**



Cestello inox 8612 000



Glass chopping board 8631 300



HPDE Chopping board 8657 001



HPDE Twin chopping board 8644 101



Stainless steel plate rack 8100 154



Stainless steel plate rack
8100 303
\* only in combination with the accessory
8644 101

# Foster ==



Stainless steel plate rack 8100 201



**White bowl** 8153 100



Graters kit with ring-holder and food collection tray 8159 101

\* only in combination with the accessory 8644 101



#### Stainless steel perforated tray

8151 000 \* only in combination with the accessory 8644 101

## **RECOMMENDED PAIRINGS**



Mixer Tap Master 8493 000



Mixer Tap Play 8487 000