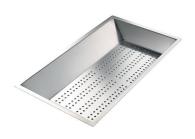

#### Stainless steel perforated tray

8151 000 \* only in combination with the accessory 8644 101