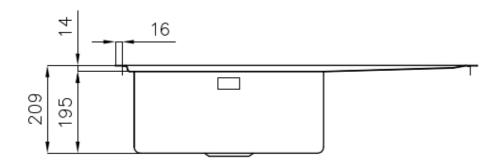

### **DETAILS**

| Edge/Installation Type | Flush-mount   Top-mount                                         |
|------------------------|-----------------------------------------------------------------|
| Finish                 | Foster brushed                                                  |
| Material               | AISI 304 stainless steel                                        |
| Texture                | Foster brushed                                                  |
| Base                   | 60 cm                                                           |
| Dimensions             | 860 x 520 mm                                                    |
| Standard fittings      | Fixing hooks, gasket, drain, overflow and siphon, boxed packing |
| Mixer holes            | 2 standard holes                                                |
| Built-in hole          | View technical data sheet                                       |

| Drainer                   | Yes                                                                                                                                                                                                         |
|---------------------------|-------------------------------------------------------------------------------------------------------------------------------------------------------------------------------------------------------------|
| Width                     | 86 cm                                                                                                                                                                                                       |
| Bowl dimension            | 450x400mm                                                                                                                                                                                                   |
| Number of bowls           | 1 bowl                                                                                                                                                                                                      |
| Waste fitting             | Drain with automatic PM control                                                                                                                                                                             |
| FEATURES                  |                                                                                                                                                                                                             |
| Automatic waste fitting   | The waste-fitting with round remote knob is supplied; a practical accessory which makes it unnecessary to get wet in order to drain the water from the bowl.                                                |
| Basket 3,5" waste fitting | The drain is equipped with a large 3.5" drain, with the practical basket cap that prevents the discharge of solid parts.                                                                                    |
| Deep bowls                | This bowls reach an important depth, over 20 cm, thanks to the advanced production technology, that can be offer great capiency and practicity in all the washing operations.                               |
| Double mixer hole         | The large tap counter is already fitted with a series of 2 tap holes. In the second hole it is possible to install the remote control of the automatic drain or, alternatively, a practical soap dispenser. |
| High thickness            | Imm thick steel. A significant thickness, which guarantees the maximum sturdiness and durability.                                                                                                           |
| Perimetral overflow       | The overflow is always a security on the Foster sinks that prevents the overflow of water in case of oversights. The perimeter drain solution improves aesthetics thanks to its square and essential shape. |
| Small radius              | Bowls with squared shapes with a modern design and an increased capacity, for a minimal aesthetics connected with an extreme practicity.                                                                    |