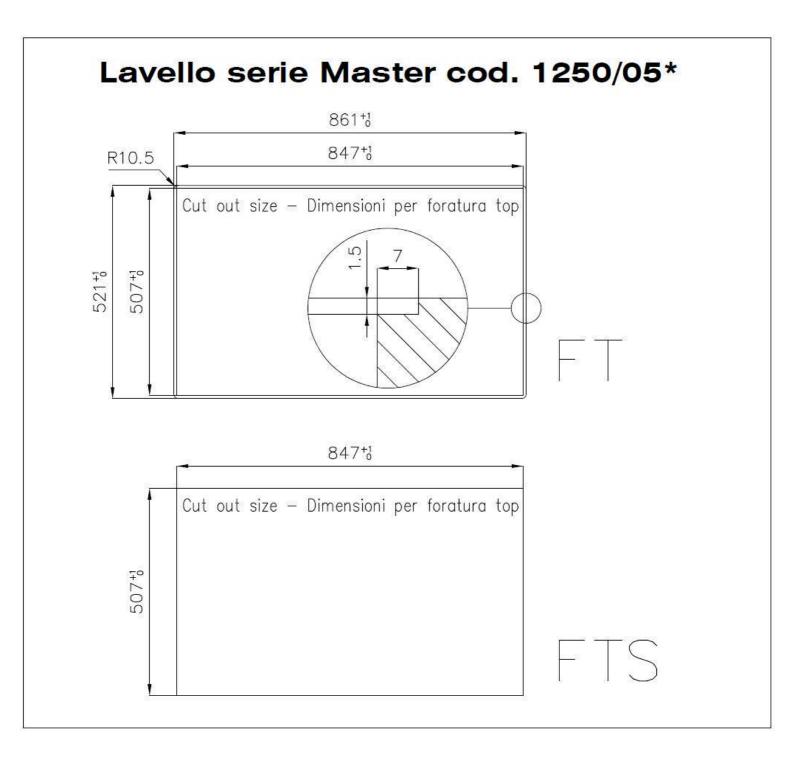

### **DETAILS**

| Edge/Installation Type | Flush-mount   Top-mount                                         |
|------------------------|-----------------------------------------------------------------|
| Finish                 | Foster brushed                                                  |
| Material               | AISI 304 stainless steel                                        |
| Texture                | Foster brushed                                                  |
| Base                   | 60 cm                                                           |
| Dimensions             | 860 x 520 mm                                                    |
| Standard fittings      | Fixing hooks, gasket, drain, overflow and siphon, boxed packing |
| Mixer holes            | 2 standard holes                                                |
| Built-in hole          | View technical data sheet                                       |