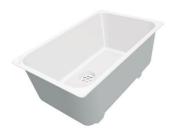

# Foster ==

Stainless steel plate rack 8100 201

**White bowl** 8153 100

Graters kit with ring-holder and food collection tray 8159 101

\* only in combination with the accessory 8644 101