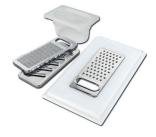

# Foster ==

Stainless steel plate rack 8100 201

**White bowl** 8153 100

Graters kit with ring-holder and food collection tray 8159 101

\* only in combination with the accessory 8644 101