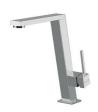

racticity.                                                                    |



## **TECHNICAL DATA**









# Foster ==

## **EQUIPMENT**



Automatic waste fitting - PM 8407 113

### **OPTIONAL ACCESSORIES**



Cestello inox 8612 000



Glass chopping board 8631 300



HPDE Chopping board 8657 001



HPDE Twin chopping board 8644 101



Stainless steel plate rack 8100 154



Stainless steel plate rack
8100 303
\* only in combination with the accessory
8644 101

# Foster ==



Stainless steel plate rack 8100 201



**White bowl** 8153 100



Graters kit with ring-holder and food collection tray 8159 101

\* only in combination with the accessory 8644 101



#### Stainless steel perforated tray

8151 000 \* only in combination with the accessory 8644 101

## **RECOMMENDED PAIRINGS**



Mixer Tap Master 8493 000



Mixer Tap Play 8487 000